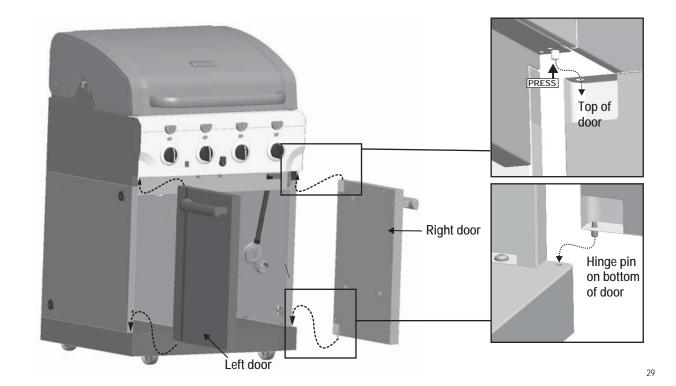

the main burner electrodes into the back of the Electronic Ignition Module. Total (4) connections, shown **A**.

Connect the two wires [(a) and (b)] from the switch wiring harness into the back of the Electronic Ignition Module. Total (2) connections, shown **A**.

NOTE: Switch terminals are larger than electrode terminals and should only be installed in location shown as (a),(b). Release the cap and nut from electronic ignition module. Attach electronic ignition module to the cart partition panel with the nut, shown B.

Insert AA battery into ignition module, negative (-) end first. Then put on the cap, shown C.







11

Insert hinge pin on bottom of doors into hole in bottom shelf. Press upper hinge pin in front brace, align hinge hole on top of door, and release hinge pin into door.





Install heat diffuser by sliding one end of each heat diffuser into slots at front of firebox and resting opposite end on pins in back of firebox.



Place stainless steel emitters onto the firebox, shown **A**. Place cooking grates onto stainless steel emitters, shown **B**. Insert the two wire ends at rear of warming rack into holes in back of firebox. Front wires of warming rack rest on sides of firebox, shown **C**.









14

On back of grill, slide grease tray into opening in upper back panel.



15

Position flex carts as shown A or in an alternate configuration.

LP CYLINDER IS SOLD SEPARATELY. Fill and leak check the cylinder before attaching to grill and regulator (see Use & Care section). Once cylinder has been filled and leak checked, place cylinder into hole in bottom sh